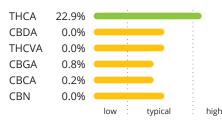

#### COMPOSITION

Amounts by weight. Cannabinoids graph shows the amounts relative to products of the same type.

#### **Cannabinoids**