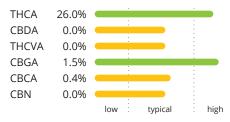

#### COMPOSITION

Amounts by weight. Cannabinoids graph shows the amounts relative to products of the same type.

#### **Cannabinoids**