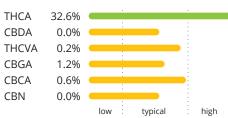

# **POTENCY**

INDULGE

Graphs show the amounts relative to products of the same type.

**Total Cannabinoids** 

% by weight

Cannabinoids are the main molecules in cannabis that affect a variety of mind and body functions.

#### COMPOSITION

Amounts by weight. Cannabinoids graph shows the amounts relative to products of the same type.

### **Cannabinoids**