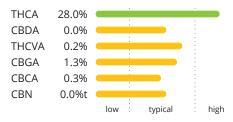

composition of this product results in this experience for many users.



## **Activity Pairings**

#### **Medicinal Uses**















#### **POTENCY**

Graphs show the amounts relative to products of the same type.

#### **Total Cannabinoids**

% by weight



**Total Terpenes** % by weight



**Total** THC % by weight



Cannabinoids are the main molecules in cannabis Terpenes give cannabis products their distinctive that affect a variety of mind and body functions. flavor and aroma. They also affect mind and body functions.

THC is most responsible for the "high" and other therapeutic effects. Its potency is only one factor in overall experience.

#### COMPOSITION

Amounts by weight. Cannabinoids graph shows the amounts relative to products of the same type.

#### **Cannabinoids**



#### **Dominant Terpenes**

Myrcene **β-Caryophyllene** Limonene

SPICE



**Aroma Profile** 



There are about 100 cannabinoids and 150 terpenes found in cannabis in varying amounts. Small differences in their relative amounts influence a product's effects.

#### **CULTIVATION**

Harvested: January 24, 2023 Lighting: Hybrid (LED/HPS) Growth medium: Coco media Flowering time: 60 days Tested: March 17, 2023

#### **LEARN MORE**

Want to learn more about how to pair the right cannabis product with the specific type of experience you're looking for? Scan the QR code to learn more about cannabis science and explore the power of the leaf!

© PureVita Labs 2023



4/7/23 2:24 PM PureVita Reports v2.indd 25