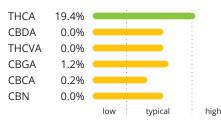

#### **POTENCY**

Graphs show the amounts relative to products of the same type.

#### COMPOSITION

Amounts by weight. Cannabinoids graph shows the amounts relative to products of the same type.

#### **Cannabinoids**