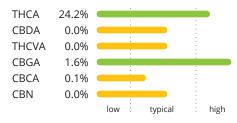

### **POTENCY**

Graphs show the amounts relative to products of the same type.

#### COMPOSITION

Amounts by weight. Cannabinoids graph shows the amounts relative to products of the same type.

#### **Cannabinoids**