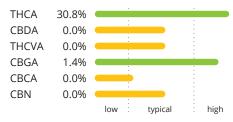

### **POTENCY**

Graphs show the amounts relative to products of the same type.

### **Total Cannabinoids**

% by weight

Cannabinoids are the main molecules in cannabis that affect a variety of mind and body functions.

#### COMPOSITION

Amounts by weight. Cannabinoids graph shows the amounts relative to products of the same type.

#### **Cannabinoids**