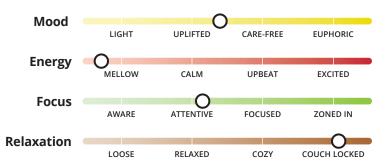

#### **POTENCY**

RELAX

Graphs show the amounts relative to products of the same type.