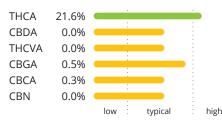

*





#### **EXPERIENCE** by **Leaf FX**™

The unique composition of this product results in this experience for many users.



#### **Activity Pairings**

# MEDITATE











#### **POTENCY**

RELAX

Graphs show the amounts relative to products of the same type.

#### **Total Cannabinoids**

% by weight



Cannabinoids are the main molecules in cannabis

that affect a variety of mind and body functions.

**Total Terpenes** % by weight

functions.



Terpenes give cannabis products their distinctive

**Total** THC % by weight



THC is most responsible for the "high" and other therapeutic effects. Its potency is only one factor in overall experience.

#### COMPOSITION

Amounts by weight. Cannabinoids graph shows the amounts relative to products of the same type.

#### **Cannabinoids**



#### **Dominant Terpenes**

β-Caryophyllene Limonene Linalool

flavor and aroma. They also affect mind and body

#### **Aroma Profile**







There are about 100 cannabinoids and 150 terpenes found in cannabis in varying amounts. Small differences in their relative amounts influence a product's effects.

#### **CULTIVATION**

Harvested: November 2, 2022

Lighting: LED

Growth medium: Pro-Mix HP substrate

Flowering time: 56 days Tested: February 15, 2023

#### **LEARN MORE**

Want to learn more about how to pair the right cannabis product with the specific type of experience you're looking for? Scan the QR code to learn more about cannabis science and explore the power of the leaf!

© PureVita Labs 2023



4/7/23 2:24 PM PureVita Reports v2.indd 2