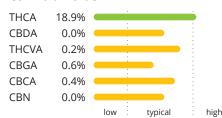

POTENCY

Total Cannabinoids % by weight

Cannabinoids are the main molecules in cannabis that affect a variety of mind and body functions.

Terpenes give cannabis products their distinctive flavor and aroma. They also affect mind and body functions.

Graphs show the amounts relative to products of the same type.

Total THC % by weight

THC is most responsible for the "high" and other therapeutic effects. Its potency is only one factor in overall experience.

### Cannabinoids

CULTIVATION

Lighting: HPS

Harvested: December 29, 2022

Growth medium: Coco media Flowering time: 58 days

Tested: February 20, 2023

Amounts by weight. Cannabinoids graph shows the amounts relative to products of the same type.