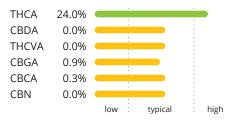

### COMPOSITION

Amounts by weight. Cannabinoids graph shows the amounts relative to products of the same type.

### **Cannabinoids**