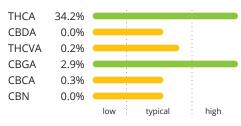

#### **POTENCY**

Graphs show the amounts relative to products of the same type.

**Total Cannabinoids** 

% by weight

**Total Terpenes** % by weight

**Total** THC % by weight

Cannabinoids are the main molecules in cannabis that affect a variety of mind and body functions.

#### COMPOSITION

Amounts by weight. Cannabinoids graph shows the amounts relative to products of the same type.

#### **Cannabinoids**