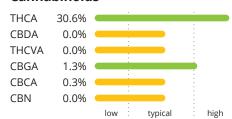

## Cannabinoids

CULTIVATION

Lighting: HPS/CMH

Harvested: date unknown

Tested: January 3, 2023

Growth medium: Coco media Flowering time: 67 days

Amounts by weight. Cannabinoids graph shows the amounts relative to products of the same type.

THC is most responsible for the "high" and other therapeutic effects. Its potency is only one factor in overall experience.

Graphs show the amounts relative to products of the same type.

COMPOSITION