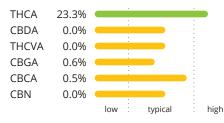

#### **Cannabinoids**

Cannabinoids are the main molecules in cannabis

that affect a variety of mind and body functions.